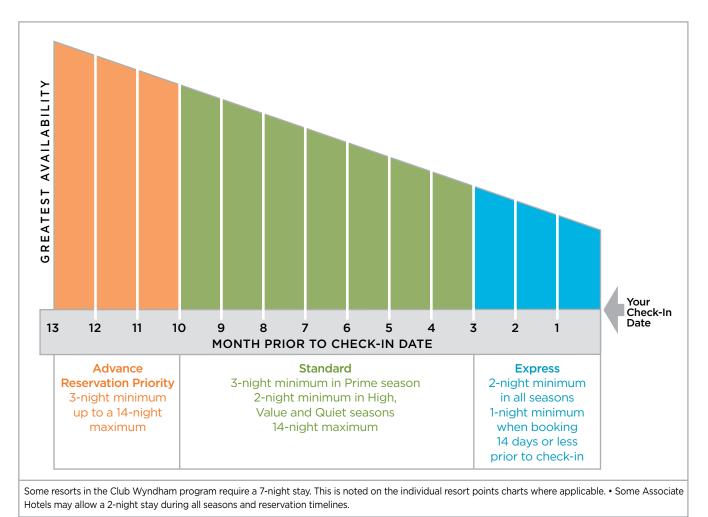

### Advance Reservation Priority (ARP) at Club Wyndham Prefer Resorts

During the Advance Reservation Priority window (13 to 10 months prior to check-in date), a Club Wyndham Prefer member can confirm a reservation at any of the resort locations that are part of your Club Wyndham Prefer West ownership interest or your Club Wyndham Prefer Hawaii ownership interest. Only those resorts in your Club Wyndham Prefer West or Club Wyndham Prefer Hawaii are considered your "home" resorts (subject to availability).

### Club Wyndham Owners Get All of These Resorts, Too

All Club Wyndham owners can reserve the resorts in Club Wyndham Prefer. All Club Wyndham owners have access to Club Wyndham Prefer resorts beginning 10 months in advance. Please see pages 247-248 of the 2018-2019 Club Wyndham Member's Directory for your reservation priorities, or refer to the chart below: