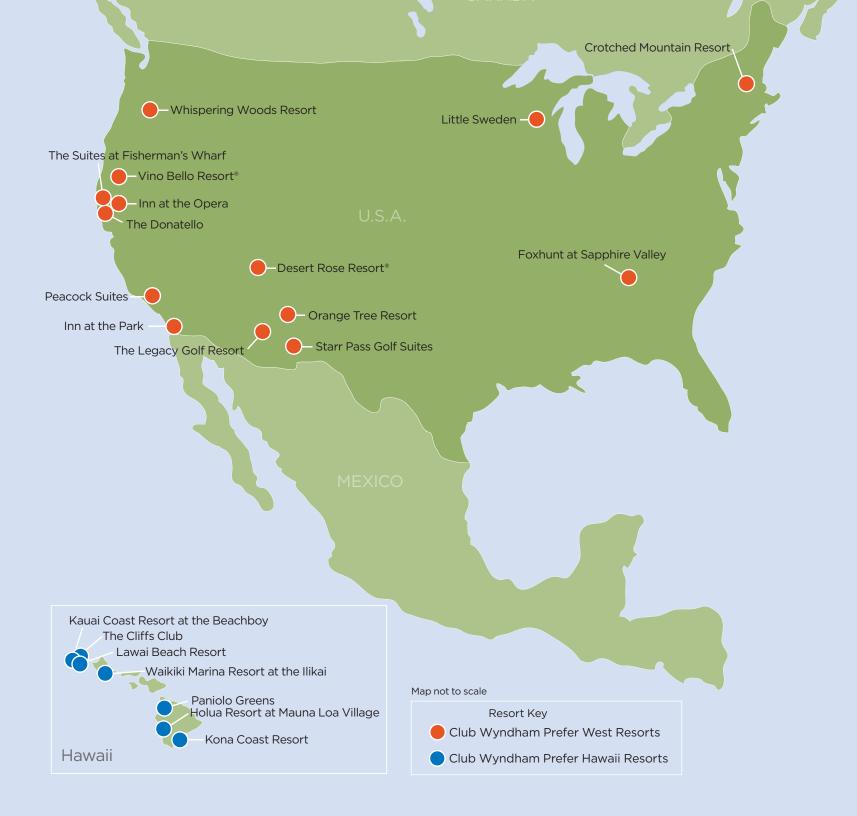

### Club Wyndham Prefer West Resorts

These resorts are all considered "home" resorts for owners of Club Wyndham Prefer West. You have ARP at all of them.

- Crotched Mountain Resort
- Desert Rose Resort
- The Donatello
- Foxhunt at Sapphire Valley
- Inn at the OperaInn at the Park
- The Legacy Golf Resort
- Little Sweden

- Orange Tree Resort
- Peacock Suites
- Starr Pass Golf Suites

- The Suites at Fisherman's Wharf
- Vino Bello Resort<sup>®</sup>
- Whispering Woods Resort

Please check *myclubwyndham.com* for a current list of resorts.

### Club Wyndham Prefer Hawaii Resorts

These resorts are all considered "home" resorts for owners of Club Wyndham Prefer Hawaii. You have ARP at all of them.

- The Cliffs Club
- Holua Resort at Mauna Loa Village
- Kauai Coast Resort at the Beachboy

Kona Coast ResortLawai Beach Resort

• Waikiki Marina Resort at the Ilikai

Paniolo Greens

Please check myclubwyndham.com for a current list of resorts.