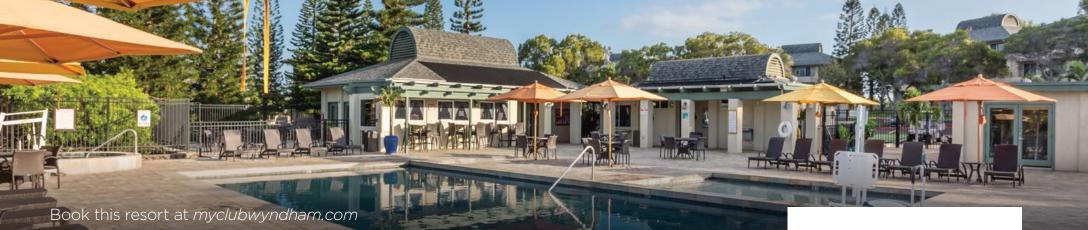

### Orange Tree Resort

### **Club Wyndham Prefer West**

You'll be in a land of golf, sunshine, and photo-worthy cactus. Let the fun begin. Orange Tree Resort is only a first step for greens fans since it's in Scottsdale, home to 200 places to putt and play. This is a leisure-oriented destination, from the resort's restaurant and *alfresco* lounge with fire pit to the McDowell Sonoran Preserve's miles of trails and the carefree joy of a sunrise balloon ride.

| Season | Weeks                       | Nights    | 1 BR    |           |
|--------|-----------------------------|-----------|---------|-----------|
|        |                             | Fri-Sat   | 33,000  | Per Night |
| Prime  | 3-17, 47, 52                | Sun-Thur  | 20,000  | Per Night |
|        |                             | Full Week | 166,000 | Per Week  |
|        | 1 0 10 00                   | Fri-Sat   | 29,500  | Per Night |
| High   | 1-2, 18-22<br>38-45, 48, 51 | Sun-Thur  | 17,800  | Fer Night |
|        |                             | Full Week | 148,000 | Per Week  |
|        | 23-33, 36-37<br>46, 49-50   | Fri-Sat   | 23,500  | Per Night |
| Value  |                             | Sun-Thur  | 14,200  | Per Night |
|        | 10, 10 00                   | Full Week | 118,000 | Per Week  |
|        |                             | Fri-Sat   | 20,000  | Per Night |
| Quiet  | 34-35                       | Sun-Thur  | 12,000  | Ferinight |
|        |                             | Full Week | 100,000 | Per Week  |