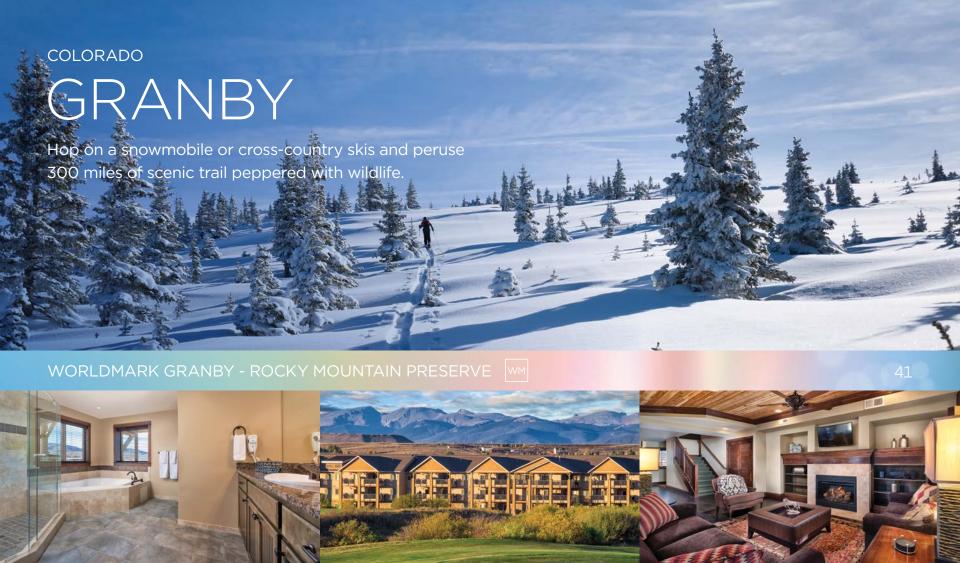

## RESORT DESTINATIONS

| ARIZONA          |    | Angels Camp   | 17 | COLORADO             |    |
|------------------|----|---------------|----|----------------------|----|
| Bison Ranch      | 6  | Bass Lake     | 18 | Avon                 | 38 |
| Flagstaff        | 7  | Big Bear      | 19 | Durango              | 39 |
| Lake Havasu City | 8  | Clear Lake    | 20 | Estes Park           | 40 |
| Phoenix          | 9  | Indio         | 21 | Granby               | 41 |
|                  |    |               |    | Pagosa Springs       |    |
| Rancho Vistoso   | 11 | Oceanside     | 23 | Steamboat Springs    | 43 |
| Scottsdale       | 12 | Palm Springs  | 25 |                      |    |
| Sedona           | 13 | Pismo Beach   | 28 | DISTRICT OF COLUMBIA |    |
|                  |    | San Diego     | 29 | Washington, D.C      | 44 |
| ARKANSAS         |    | San Francisco | 33 |                      |    |
| Fairfield Bay    | 14 | Solvang       | 35 | FLORIDA              |    |
|                  |    | Ventura       | 36 | Clearwater Beach     | 46 |
| CALIFORNIA       |    | Windsor       | 37 | Daytona Beach        | 47 |
| Anaheim          | 15 |               |    | Destin               | 48 |