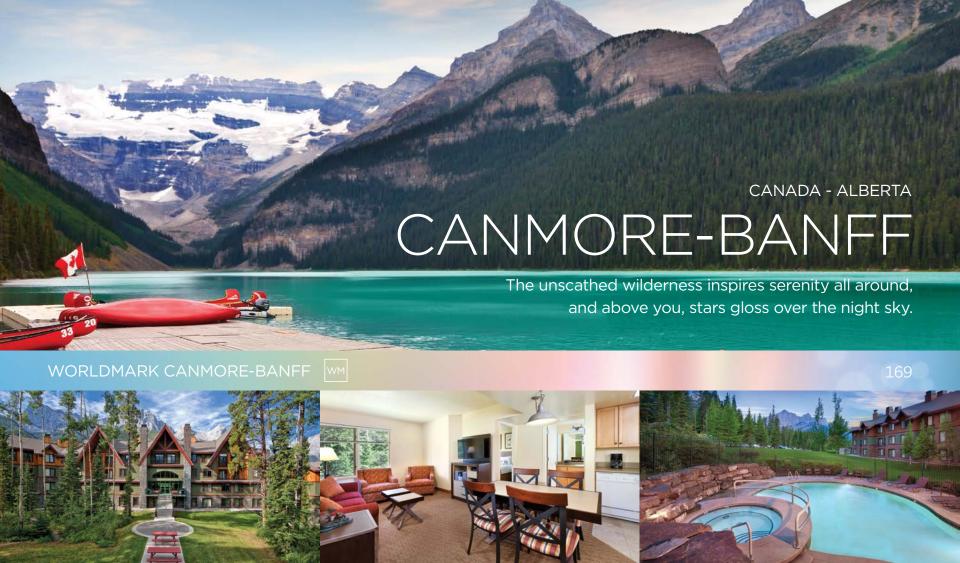

| WISCONSIN                 | Rosarito Beach175     |
|---------------------------|-----------------------|
| Wisconsin Dells163        | San Jose del Cabo176  |
|                           | Zihuatanejo177        |
| PUERTO RICO               |                       |
| Rio Grande166             | FIJI                  |
|                           | Denarau Island178     |
| U.S. VIRGIN ISLANDS       |                       |
| St. Thomas167             | BRAZIL                |
|                           | Maceio179             |
| CANADA - ALBERTA          |                       |
| Canmore-Banff169          |                       |
|                           |                       |
| CANADA - BRITISH COLUMBIA | CLUB AND SPECIAL      |
| Vancouver170              |                       |
| Victoria171               | w Indicates a CLUB V  |
| Whistler172               | ₩ Indicates a WorldM  |
|                           | wcB Indicates a WYNDI |
| MEXICO                    | Indicates a resort th |