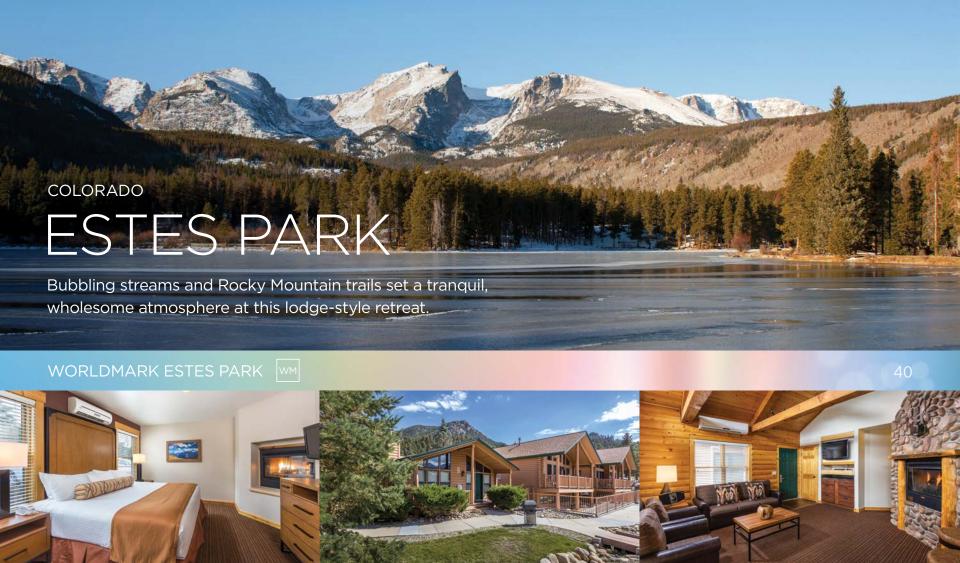

## RESORT DESTINATIONS

| ARIZONA          |    | Angels Camp   | 17 | COLORADO             |    |
|------------------|----|---------------|----|----------------------|----|
| Bison Ranch      | 6  | Bass Lake     | 18 | Avon                 | 38 |
| Flagstaff        | 7  | Big Bear      | 19 | Durango              | 39 |
| Lake Havasu City | 8  | Clear Lake    | 20 | Estes Park           | 40 |
| Phoenix          | 9  | Indio         | 21 | Granby               | 41 |
|                  |    |               |    | Pagosa Springs       |    |
| Rancho Vistoso   | 11 | Oceanside     | 23 | Steamboat Springs    | 43 |
| Scottsdale       | 12 | Palm Springs  | 25 |                      |    |
| Sedona           | 13 | Pismo Beach   | 28 | DISTRICT OF COLUMBIA |    |
|                  |    | San Diego     | 29 | Washington, D.C      | 44 |
| ARKANSAS         |    | San Francisco | 33 |                      |    |
| Fairfield Bay    | 14 | Solvang       | 35 | FLORIDA              |    |
|                  |    | Ventura       | 36 | Clearwater Beach     | 46 |
| CALIFORNIA       |    | Windsor       | 37 | Daytona Beach        | 47 |
| Anaheim          | 15 |               |    | Destin               | 48 |