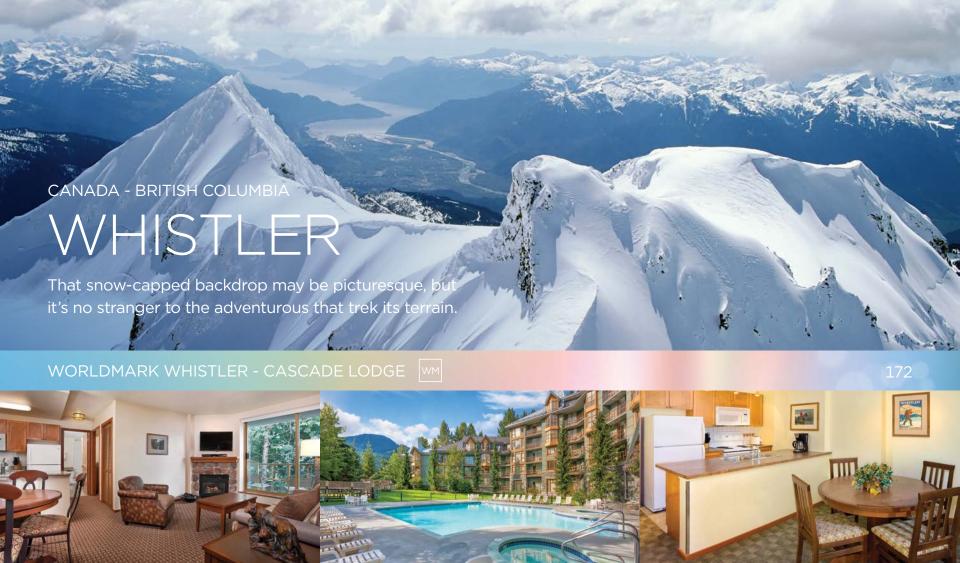

| WISCONSIN                 | Rosarito Beach175     |
|---------------------------|-----------------------|
| Wisconsin Dells163        | San Jose del Cabo176  |
|                           | Zihuatanejo177        |
| PUERTO RICO               |                       |
| Rio Grande166             | FIJI                  |
|                           | Denarau Island178     |
| U.S. VIRGIN ISLANDS       |                       |
| St. Thomas167             | BRAZIL                |
|                           | Maceio179             |
| CANADA - ALBERTA          |                       |
| Canmore-Banff169          |                       |
|                           |                       |
| CANADA - BRITISH COLUMBIA | CLUB AND SPECIAL      |
| Vancouver170              |                       |
| Victoria171               | w Indicates a CLUB V  |
| Whistler172               | ₩ Indicates a WorldM  |
|                           | wcB Indicates a WYNDI |
| MEXICO                    | Indicates a resort th |