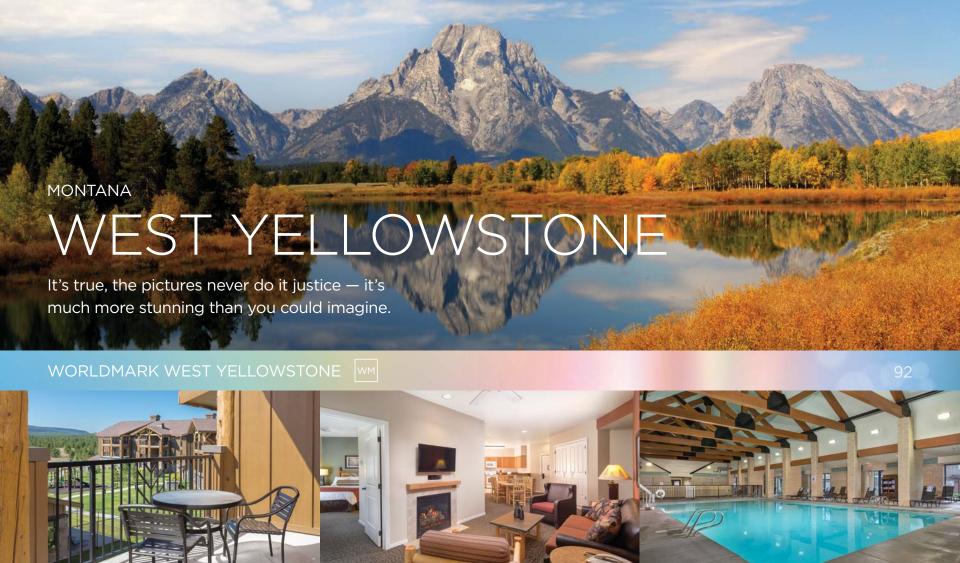

|                       |
| Victoria171               | w Indicates a CLUB V  |
| Whistler172               | ₩ Indicates a WorldM  |
|                           | wcB Indicates a WYNDI |
| MEXICO                    | Indicates a resort th |

Isla Mujeres ...... 174

## JB AND SPECIAL DESIGNATION LEGEND

Indicates a CLUB WYNDHAM® Resort

Indicates a WorldMark® Resort

Indicates a WYNDHAM CLUB BRASIL<sup>™</sup> resort

© Indicates a resort that is part of The Central Collection<sup>™</sup>







































WORLDMARK BASS LAKE WM





















































































































































MAKAI CLUB COTTAGES





































































NEVADA

## LAS VEGAS



WORLDMARK LAS VEGAS - BOULEVARD



95





NEVADA

## LAS VEGAS

Watch the larger-than-life Fountains of Bellagio while noshing on a buttery croissant under the Eiffel Tower.



WORLDMARK LAS VEGAS - TROPICANA AVENUE & WYNDHAM TROPICANA AT LAS VEGAS WM CW CC 97





























WORLDMARK SANTA FE WM







WORLDMARK TAOS & WYNDHAM TAOS WM CW



















WYNDHAM RESORT AT FAIRFIELD SAPPHIRE VALLEY (CW)



































































## MYRTLE BEACH

Pack your clubs, fishing pole and open-toed shoes to enjoy all the fruits of this oceanfront class act.



WYNDHAM OCEAN BOULEVARD (CW)



128



























TEXAS

## HUNT

WORLDMARK HUNT - STABLEWOOD SPRINGS RESORT WM









TEXAS

## NEW BRAUN