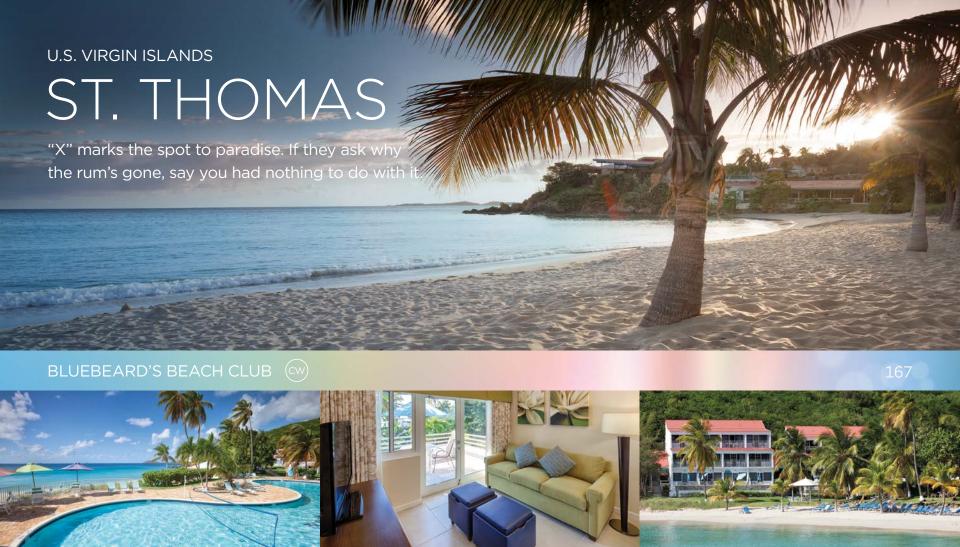

| WISCONSIN                 | Rosarito Beach175     |
|---------------------------|-----------------------|
| Wisconsin Dells163        | San Jose del Cabo176  |
|                           | Zihuatanejo177        |
| PUERTO RICO               |                       |
| Rio Grande166             | FIJI                  |
|                           | Denarau Island178     |
| U.S. VIRGIN ISLANDS       |                       |
| St. Thomas167             | BRAZIL                |
|                           | Maceio179             |
| CANADA - ALBERTA          |                       |
| Canmore-Banff169          |                       |
|                           |                       |
| CANADA - BRITISH COLUMBIA | CLUB AND SPECIAL      |
| Vancouver170              |                       |
| Victoria171               | w Indicates a CLUB V  |
| Whistler172               | ₩ Indicates a WorldM  |
|                           | wcB Indicates a WYNDI |
| MEXICO                    | Indicates a resort th |