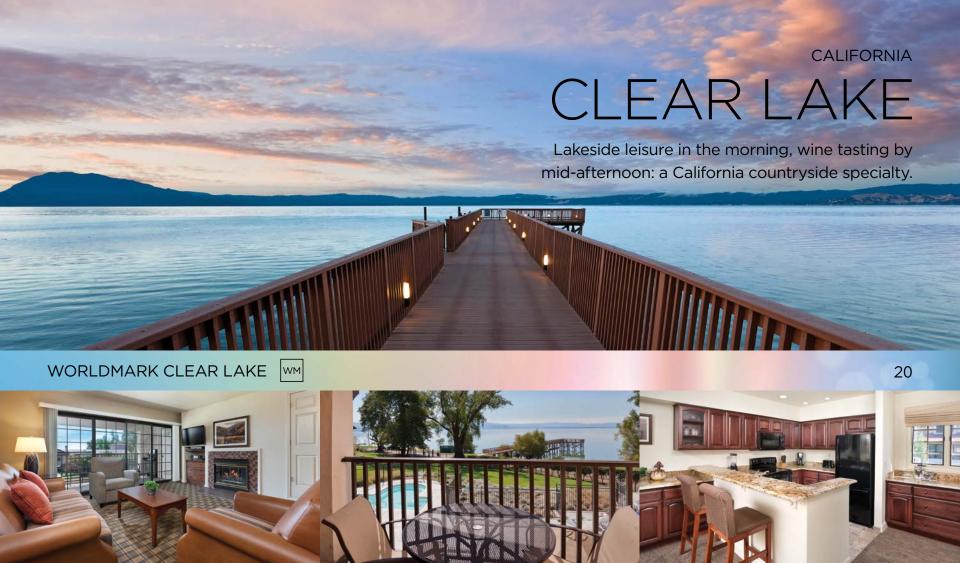

- ALBERTA          |                       |
| Canmore-Banff169          |                       |
|                           |                       |
| CANADA - BRITISH COLUMBIA | CLUB AND SPECIAL      |
| Vancouver170              |                       |
| Victoria171               | w Indicates a CLUB V  |
| Whistler172               | ₩ Indicates a WorldM  |
|                           | wcB Indicates a WYNDI |
| MEXICO                    | Indicates a resort th |

Isla Mujeres ...... 174

## JB AND SPECIAL DESIGNATION LEGEND

Indicates a CLUB WYNDHAM® Resort

Indicates a WorldMark® Resort

Indicates a WYNDHAM CLUB BRASIL<sup>™</sup> resort

© Indicates a resort that is part of The Central Collection<sup>™</sup>







































WORLDMARK BASS LAKE WM





















































































































































MAKAI CLUB COTTAGES





































































NEVADA

## LAS VEGAS



WORLDMARK LAS VEGAS - BOULEVARD



95





NEVADA

## LAS VEGAS

Watch the larger-than-life Fountains of Bellagio while noshing on a buttery croissant under the Eiffel Tower.



WORLDMARK LAS VEGAS - TROPICANA AVENUE & WYNDHAM TROPICANA AT LAS VEGAS WM CW CC 97





























WORLDMARK SANTA FE WM







WORLDMARK TAOS & WYNDHAM TAOS WM CW



















WYNDHAM RESORT AT FAIRFIELD SAPPHIRE VALLEY (CW)



































































## MYRTLE BEACH

Pack your clubs, fishing pole and ope