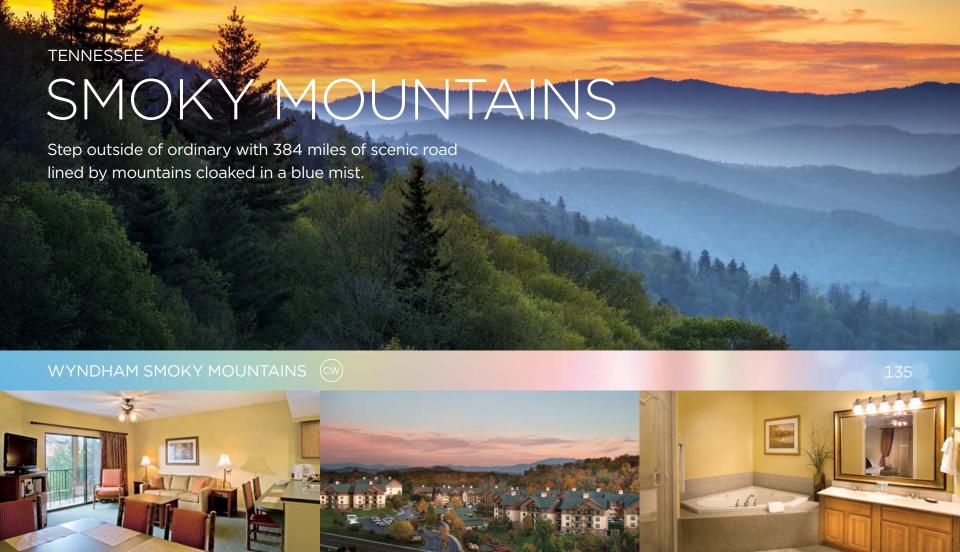

| OKLAHOMA       |     | SOUTH CAROLINA  |     | Park City        | 144 |
|----------------|-----|-----------------|-----|------------------|-----|
| Grand Lake     | 109 | Edisto Island   | 124 | St. George       | 146 |
|                |     | Myrtle Beach    | 126 | Wolf Creek       | 147 |
| OREGON         |     | Santee          | 132 |                  |     |
| Bend           | 110 |                 |     | VERMONT          |     |
| Depoe Bay      | 111 | TENNESSEE       |     | Smugglers' Notch | 148 |
| Gleneden Beach | 112 | Fairfield Glade | 133 |                  |     |
| Klamath Falls  | 113 | Nashville       | 134 | VIRGINIA         |     |
| Newport        | 114 | Smoky Mountains | 135 | Williamsburg     | 149 |
| Redmond        | 115 |                 |     |                  |     |
| Seaside        | 116 | TEXAS           |     | WASHINGTON       |     |
|                |     | Hunt            | 137 | Birch Bay        | 152 |
| PENNSYLVANIA   |     | Marble Falls    | 138 | Deer Harbor      | 154 |
| The Poconos    | 117 | New Braunfels   | 139 | Lake Chelan      | 155 |
|                |     | San Antonio     | 140 | Leavenworth      | 157 |
| RHODE ISLAND   |     |                 |     | Long Beach       | 158 |
| Newport        | 118 | UTAH            |     | Ocean Shores     | 160 |
|                |     | Bear Lake       | 142 | Port Townsend    | 161 |
|                |     | Midway          | 143 | Seattle          | 162 |