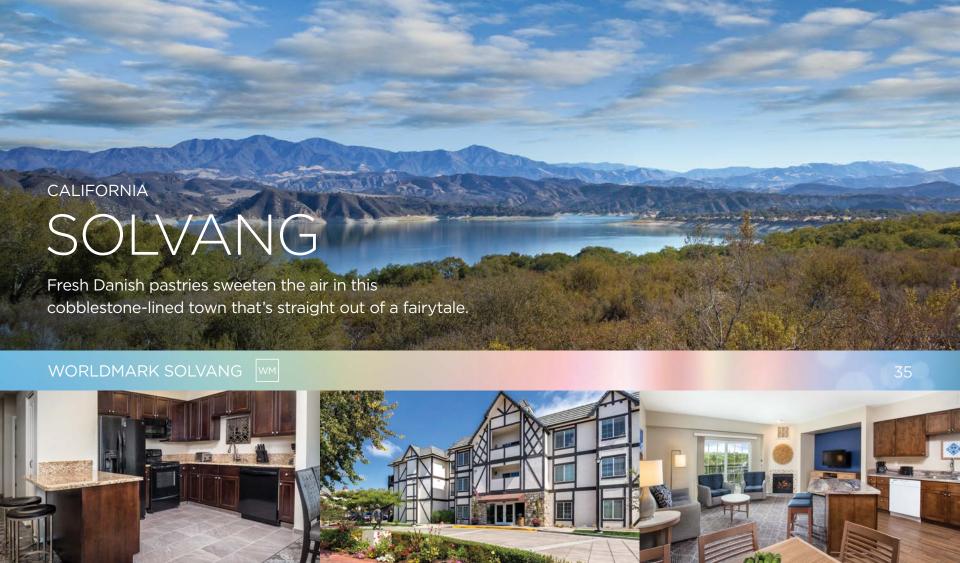

## RESORT DESTINATIONS

| ARIZONA          |    | Angels Camp   | 17 | COLORADO             |    |
|------------------|----|---------------|----|----------------------|----|
| Bison Ranch      | 6  | Bass Lake     | 18 | Avon                 | 38 |
| Flagstaff        | 7  | Big Bear      | 19 | Durango              | 39 |
| Lake Havasu City | 8  | Clear Lake    | 20 | Estes Park           | 40 |
| Phoenix          | 9  | Indio         | 21 | Granby               | 41 |
|                  |    |               |    | Pagosa Springs       |    |
| Rancho Vistoso   | 11 | Oceanside     | 23 | Steamboat Springs    | 43 |
| Scottsdale       | 12 | Palm Springs  | 25 |                      |    |
| Sedona           | 13 | Pismo Beach   | 28 | DISTRICT OF COLUMBIA |    |
|                  |    | San Diego     | 29 | Washington, D.C      | 44 |
| ARKANSAS         |    | San Francisco | 33 |                      |    |
| Fairfield Bay    | 14 | Solvang       | 35 | FLORIDA              |    |
|                  |    | Ventura       | 36 | Clearwater Beach     | 46 |
| CALIFORNIA       |    | Windsor       | 37 | Daytona Beach        | 47 |
| Anaheim          | 15 |               |    | Destin               | 48 |