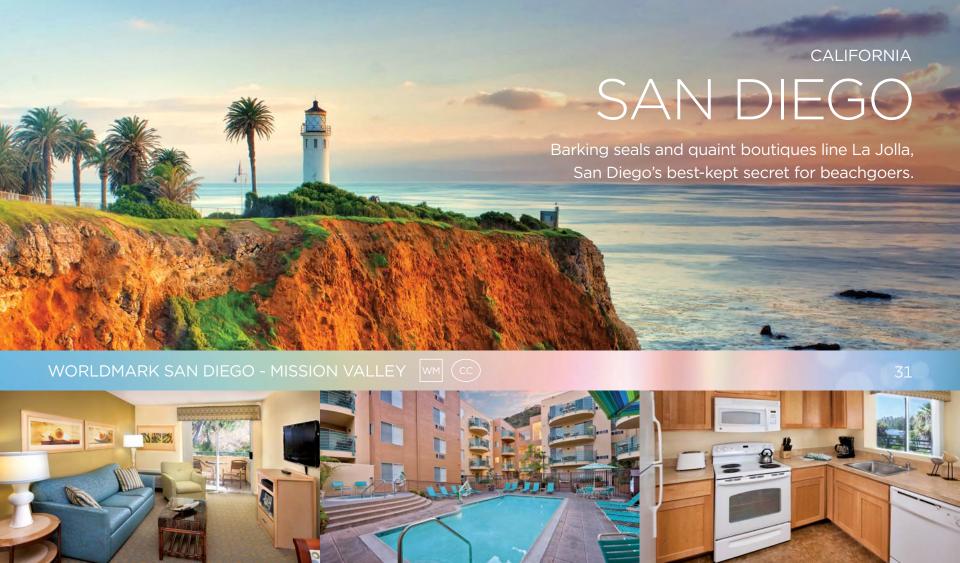

## RESORT DESTINATIONS

| ARIZONA          |    | Angels Camp   | 17 | COLORADO             |    |
|------------------|----|---------------|----|----------------------|----|
| Bison Ranch      | 6  | Bass Lake     | 18 | Avon                 | 38 |
| Flagstaff        | 7  | Big Bear      | 19 | Durango              | 39 |
| Lake Havasu City | 8  | Clear Lake    | 20 | Estes Park           | 40 |
| Phoenix          | 9  | Indio         | 21 | Granby               | 41 |
|                  |    |               |    | Pagosa Springs       |    |
| Rancho Vistoso   | 11 | Oceanside     | 23 | Steamboat Springs    | 43 |
| Scottsdale       | 12 | Palm Springs  | 25 |                      |    |
| Sedona           | 13 | Pismo Beach   | 28 | DISTRICT OF COLUMBIA |    |
|                  |    | San Diego     | 29 | Washington, D.C      | 44 |
| ARKANSAS         |    | San Francisco | 33 |                      |    |
| Fairfield Bay    | 14 | Solvang       | 35 | FLORIDA              |    |
|                  |    | Ventura       | 36 | Clearwater Beach     | 46 |
| CALIFORNIA       |    | Windsor       | 37 | Daytona Beach        | 47 |
| Anaheim          | 15 |               |    | Destin               | 48 |