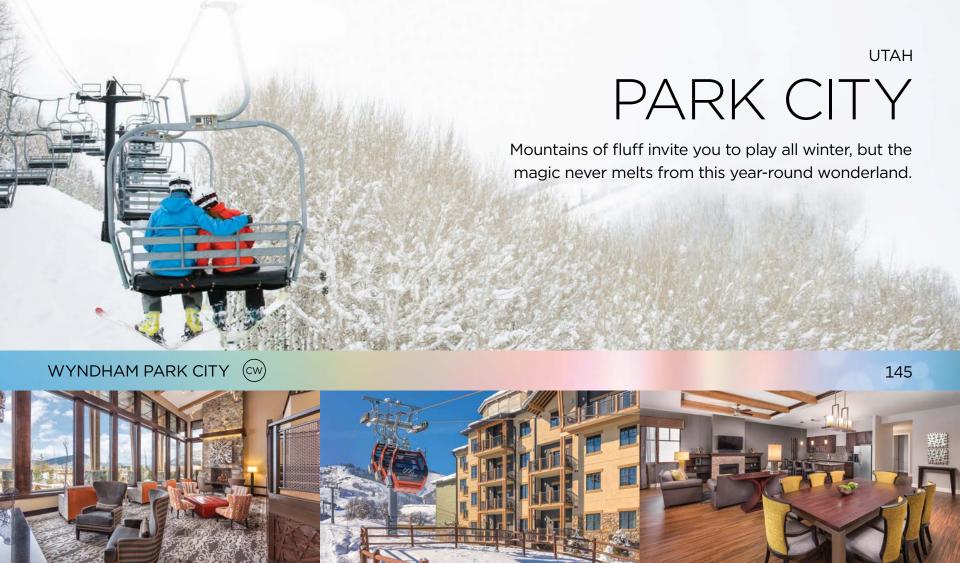

| OKLAHOMA       |     | SOUTH CAROLINA  |     | Park City        | 144 |
|----------------|-----|-----------------|-----|------------------|-----|
| Grand Lake     | 109 | Edisto Island   | 124 | St. George       | 146 |
|                |     | Myrtle Beach    | 126 | Wolf Creek       | 147 |
| OREGON         |     | Santee          | 132 |                  |     |
| Bend           | 110 |                 |     | VERMONT          |     |
| Depoe Bay      | 111 | TENNESSEE       |     | Smugglers' Notch | 148 |
| Gleneden Beach | 112 | Fairfield Glade | 133 |                  |     |
| Klamath Falls  | 113 | Nashville       | 134 | VIRGINIA         |     |
| Newport        | 114 | Smoky Mountains | 135 | Williamsburg     | 149 |
| Redmond        | 115 |                 |     |                  |     |
| Seaside        | 116 | TEXAS           |     | WASHINGTON       |     |
|                |     | Hunt            | 137 | Birch Bay        | 152 |
| PENNSYLVANIA   |     | Marble Falls    | 138 | Deer Harbor      | 154 |
| The Poconos    | 117 | New Braunfels   | 139 | Lake Chelan      | 155 |
|                |     | San Antonio     | 140 | Leavenworth      | 157 |
| RHODE ISLAND   |     |                 |     | Long Beach       | 158 |
| Newport        | 118 | UTAH            |     | Ocean Shores     | 160 |
|                |     | Bear Lake       | 142 | Port Townsend    | 161 |
|                |     | Midway          | 143 | Seattle          | 162 |