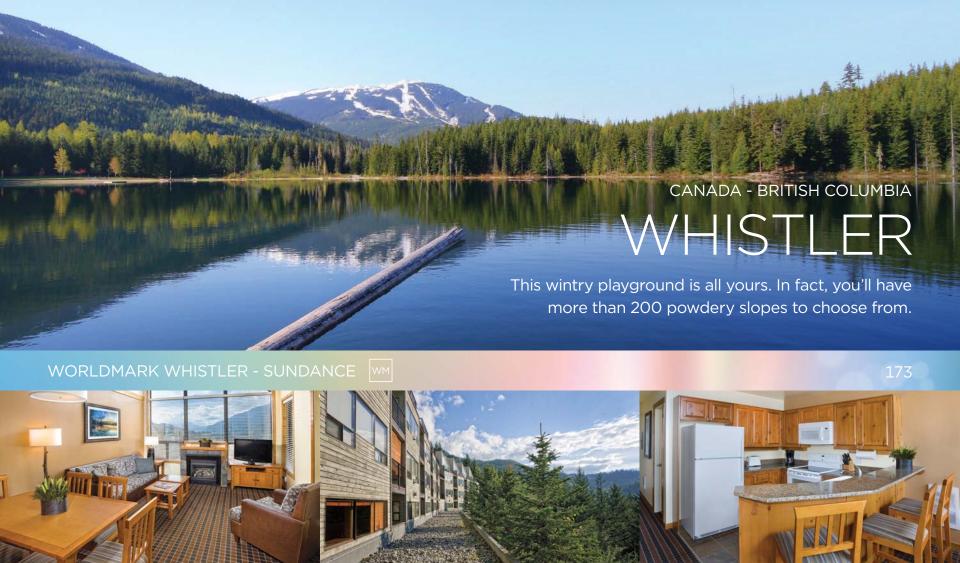

| WISCONSIN                 | Rosarito Beach175     |
|---------------------------|-----------------------|
| Wisconsin Dells163        | San Jose del Cabo176  |
|                           | Zihuatanejo177        |
| PUERTO RICO               |                       |
| Rio Grande166             | FIJI                  |
|                           | Denarau Island178     |
| U.S. VIRGIN ISLANDS       |                       |
| St. Thomas167             | BRAZIL                |
|                           | Maceio179             |
| CANADA - ALBERTA          |                       |
| Canmore-Banff169          |                       |
|                           |                       |
| CANADA - BRITISH COLUMBIA | CLUB AND SPECIAL      |
| Vancouver170              |                       |
| Victoria171               | w Indicates a CLUB V  |
| Whistler172               | ₩ Indicates a WorldM  |
|                           | wcB Indicates a WYNDI |
| MEXICO                    | Indicates a resort th |