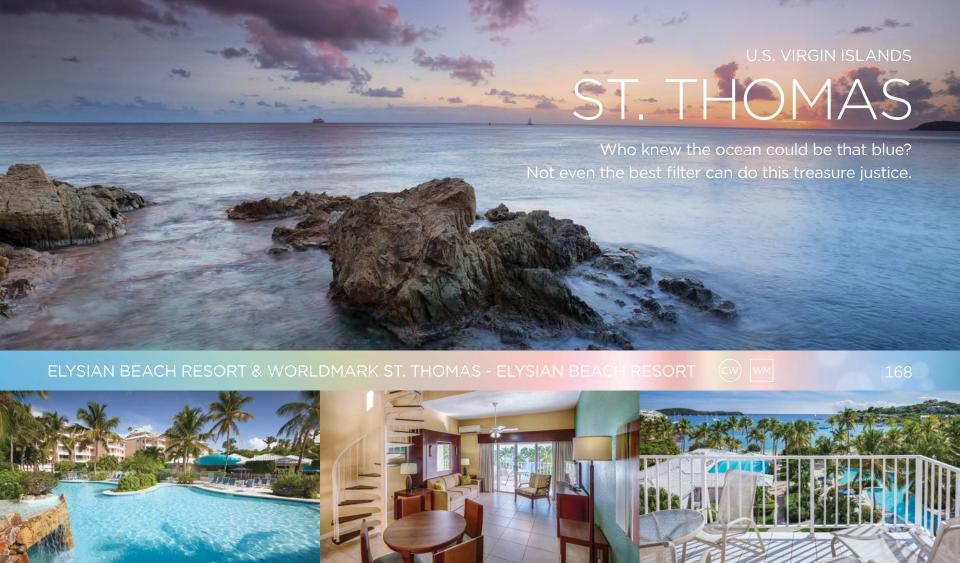

| WISCONSIN                 | Rosarito Beach175     |
|---------------------------|-----------------------|
| Wisconsin Dells163        | San Jose del Cabo176  |
|                           | Zihuatanejo177        |
| PUERTO RICO               |                       |
| Rio Grande166             | FIJI                  |
|                           | Denarau Island178     |
| U.S. VIRGIN ISLANDS       |                       |
| St. Thomas167             | BRAZIL                |
|                           | Maceio179             |
| CANADA - ALBERTA          |                       |
| Canmore-Banff169          |                       |
|                           |                       |
| CANADA - BRITISH COLUMBIA | CLUB AND SPECIAL      |
| Vancouver170              |                       |
| Victoria171               | w Indicates a CLUB V  |
| Whistler172               | ₩ Indicates a WorldM  |
|                           | wcB Indicates a WYNDI |
| MEXICO                    | Indicates a resort th |