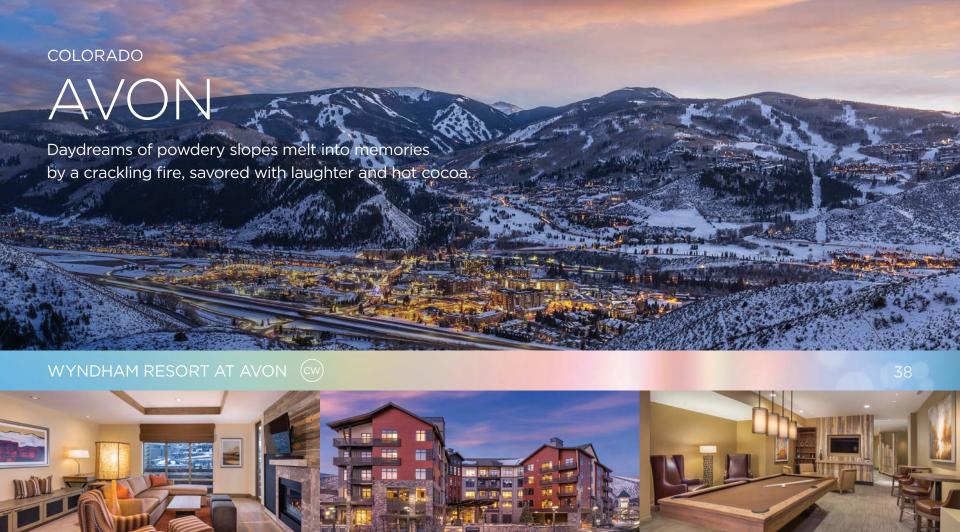

## RESORT DESTINATIONS

| ARIZONA          |    | Angels Camp   | 17 | COLORADO             |    |
|------------------|----|---------------|----|----------------------|----|
| Bison Ranch      | 6  | Bass Lake     | 18 | Avon                 | 38 |
| Flagstaff        | 7  | Big Bear      | 19 | Durango              | 39 |
| Lake Havasu City | 8  | Clear Lake    | 20 | Estes Park           | 40 |
| Phoenix          | 9  | Indio         | 21 | Granby               | 41 |
|                  |    |               |    | Pagosa Springs       |    |
| Rancho Vistoso   | 11 | Oceanside     | 23 | Steamboat Springs    | 43 |
| Scottsdale       | 12 | Palm Springs  | 25 |                      |    |
| Sedona           | 13 | Pismo Beach   | 28 | DISTRICT OF COLUMBIA |    |
|                  |    | San Diego     | 29 | Washington, D.C      | 44 |
| ARKANSAS         |    | San Francisco | 33 |                      |    |
| Fairfield Bay    | 14 | Solvang       | 35 | FLORIDA              |    |
|                  |    | Ventura       | 36 | Clearwater Beach     | 46 |
| CALIFORNIA       |    | Windsor       | 37 | Daytona Beach        | 47 |
| Anaheim          | 15 |               |    | Destin               | 48 |