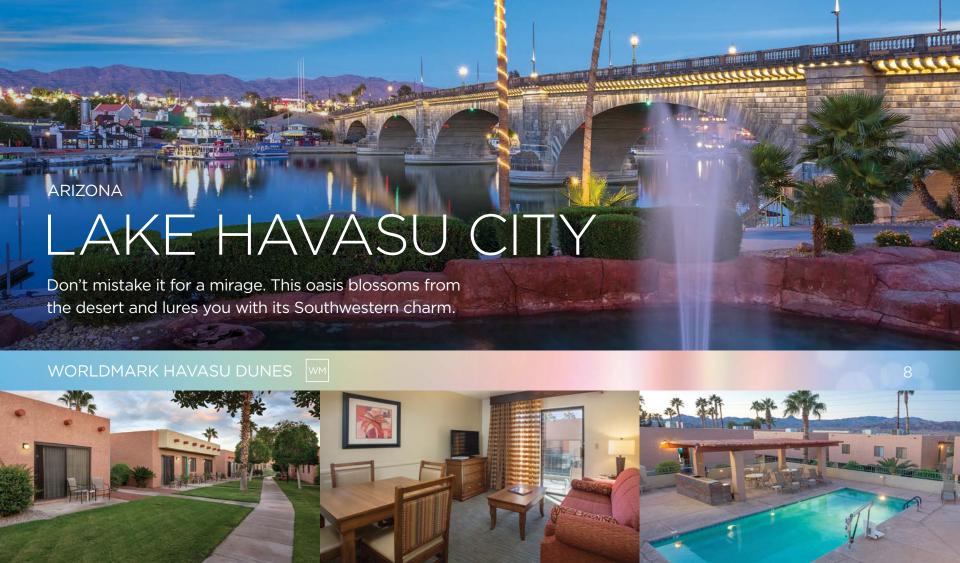

## RESORT DESTINATIONS

| ARIZONA          |    | Angels Camp   | 17 | COLORADO             |    |
|------------------|----|---------------|----|----------------------|----|
| Bison Ranch      | 6  | Bass Lake     | 18 | Avon                 | 38 |
| Flagstaff        | 7  | Big Bear      | 19 | Durango              | 39 |
| Lake Havasu City | 8  | Clear Lake    | 20 | Estes Park           | 40 |
| Phoenix          | 9  | Indio         | 21 | Granby               | 41 |
|                  |    |               |    | Pagosa Springs       |    |
| Rancho Vistoso   | 11 | Oceanside     | 23 | Steamboat Springs    | 43 |
| Scottsdale       | 12 | Palm Springs  | 25 |                      |    |
| Sedona           | 13 | Pismo Beach   | 28 | DISTRICT OF COLUMBIA |    |
|                  |    | San Diego     | 29 | Washington, D.C      | 44 |
| ARKANSAS         |    | San Francisco | 33 |                      |    |
| Fairfield Bay    | 14 | Solvang       | 35 | FLORIDA              |    |
|                  |    | Ventura       | 36 | Clearwater Beach     | 46 |
| CALIFORNIA       |    | Windsor       | 37 | Daytona Beach        | 47 |
| Anaheim          | 15 |               |    | Destin               | 48 |