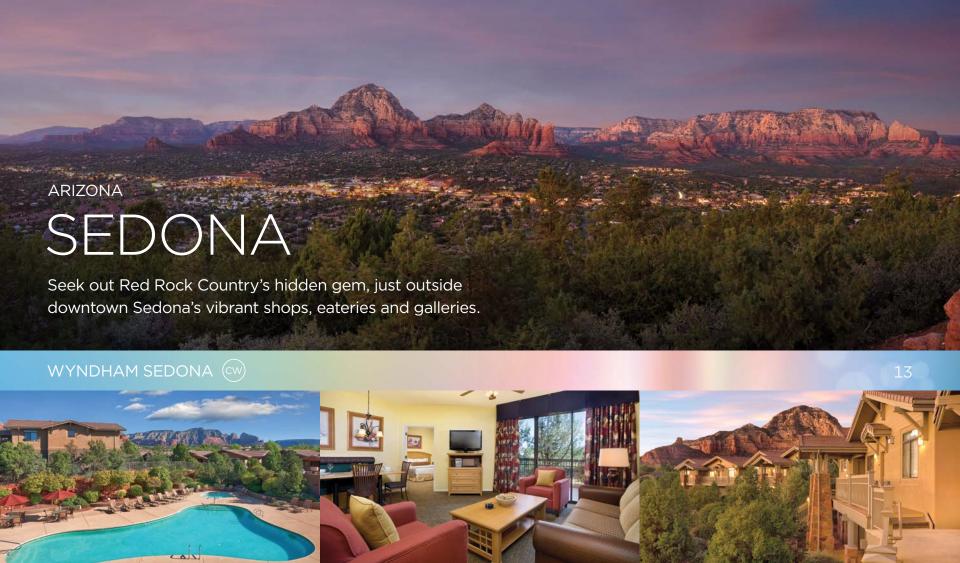

## RESORT DESTINATIONS

| ARIZONA          |    | Angels Camp   | 17 | COLORADO             |    |
|------------------|----|---------------|----|----------------------|----|
| Bison Ranch      | 6  | Bass Lake     | 18 | Avon                 | 38 |
| Flagstaff        | 7  | Big Bear      | 19 | Durango              | 39 |
| Lake Havasu City | 8  | Clear Lake    | 20 | Estes Park           | 40 |
| Phoenix          | 9  | Indio         | 21 | Granby               | 41 |
|                  |    |               |    | Pagosa Springs       |    |
| Rancho Vistoso   | 11 | Oceanside     | 23 | Steamboat Springs    | 43 |
| Scottsdale       | 12 | Palm Springs  | 25 |                      |    |
| Sedona           | 13 | Pismo Beach   | 28 | DISTRICT OF COLUMBIA |    |
|                  |    | San Diego     | 29 | Washington, D.C      | 44 |
| ARKANSAS         |    | San Francisco | 33 |                      |    |
| Fairfield Bay    | 14 | Solvang       | 35 | FLORIDA              |    |
|                  |    | Ventura       | 36 | Clearwater Beach     | 46 |
| CALIFORNIA       |    | Windsor       | 37 | Daytona Beach        | 47 |
| Anaheim          | 15 |               |    | Destin               | 48 |