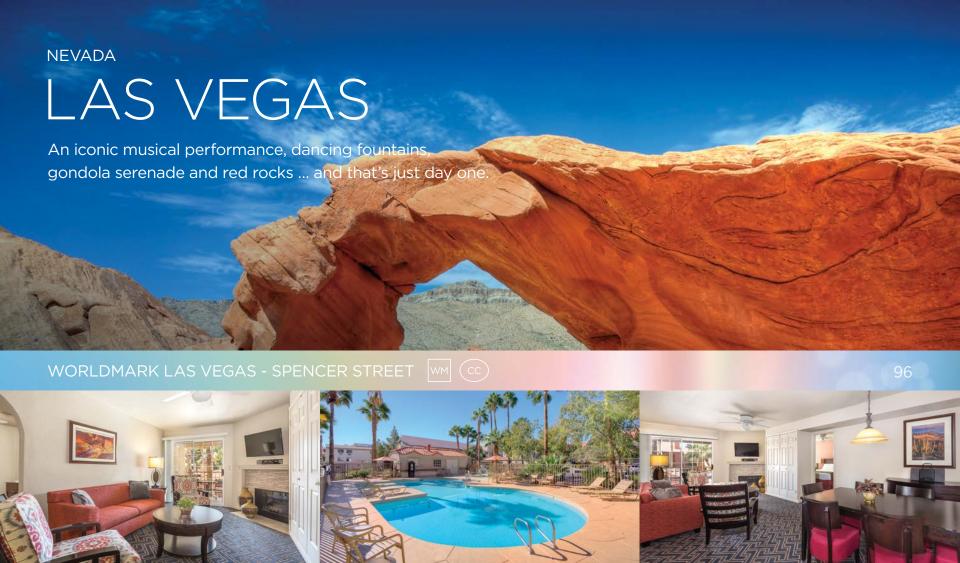

dicates a CLUB V  |
| Whistler172               | ₩ Indicates a WorldM  |
|                           | wcB Indicates a WYNDI |
| MEXICO                    | Indicates a resort th |

Isla Mujeres ...... 174

## JB AND SPECIAL DESIGNATION LEGEND

Indicates a CLUB WYNDHAM® Resort

Indicates a WorldMark® Resort

Indicates a WYNDHAM CLUB BRASIL<sup>™</sup> resort

© Indicates a resort that is part of The Central Collection<sup>™</sup>







































WORLDMARK BASS LAKE WM





















































































































































MAKAI CLUB COTTAGES





































































NEVADA

## LAS VEGAS



WORLDMARK LAS VEGAS - BOULEVARD



95





NEVADA

## LAS VEGAS

Watch the larger-than-life Fountains of Bellagio while noshing on a buttery croissant under the Eiffel Tower.



WORLDMARK LAS VEGAS - TROPICANA AVENUE & WYNDHAM TROPICANA AT LAS VEGAS WM CW CC 97





























WORLDMARK SANTA FE WM







WORLDMARK TAOS & WYNDHAM TAOS WM CW



















WYNDHAM RESORT AT FAIRFIELD SAPPHIRE VALLEY (CW)



































































## MYRTLE BEACH

Pack your clubs, fishing pole and open-toed shoes to enjoy all the fruits of this oceanfront class act.



WYNDHAM OCEAN BOULEVARD (CW)



128



























TEXAS

## HUNT

WORLDMARK HUNT - STABLEWOOD SPRINGS RESORT WM









TEXAS

## NEW BRAUNFELS

flower-strewn haven offers a bevy of water recreation.



WORLDMARK