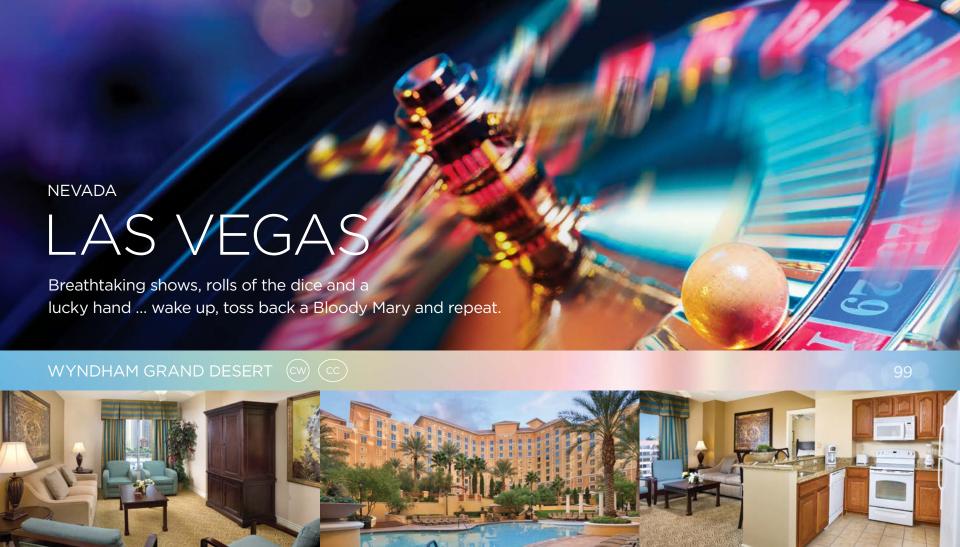

## LAS VEGAS

Watch the larger-than-life Fountains of Bellagio while noshing on a buttery croissant under the Eiffel Tower.

WORLDMARK LAS VEGAS - TROPICANA AVENUE & WYNDHAM TROPICANA AT LAS VEGAS WM CW CC 97